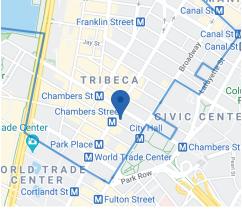

### TRANSPORTATION:

This location is in the crossroads of Tribeca and City Hall and is also accessible to Battery Park Ciry and Financial District. Eight subway lines are within 3 blocks of the space: 2,3,4,5,6,A,C, and R.