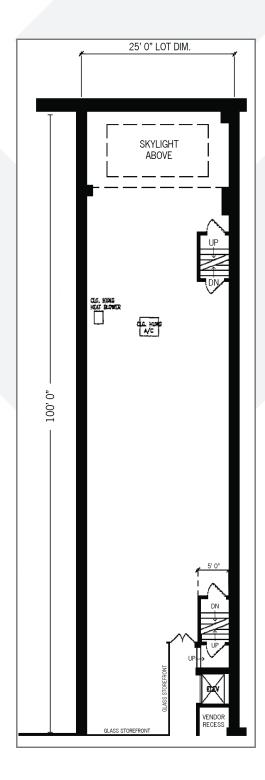

:

\$18,000 / month

USES:

Most uses considered, vented cooking would be difficult

### CONDITION OF SPACE:

Currently being used as general retail.

### TRANSPORTATION:

This location is in the crossroads of Tribeca and City Hall and is also accessible to Battery Park Ciry and Financial District. Eight subway lines are within 3 blocks of the space: 2,3,4,5,6,A,C, and R.

## **NEIGHBORS INCLUDE:**

One Art Space, Book Nook, Dance with Miss Rachel, Tribeca Pediatrics, Gram Morsi, The Fashion Squad School, Mysterious Book Shop Philip Williams Posters, and Fountain Pen Hospital

FOR MORE INFORMATION:

#### **Demetri Ganiaris**

GANIARIS REALTY GROUP +1 (917) 658 2563 | dganiaris@ganiarisrealty.com



# 28 Warren Street

TRIBECA / CITY HALL | Commercial / Retail for Lease

## **FLOOR PLAN**



FOR MORE INFORMATION:

## **Demetri Ganiaris**

GANIARIS REALTY GROUP +1 (917) 658 2563 | dganiaris@ganiarisrealty.com