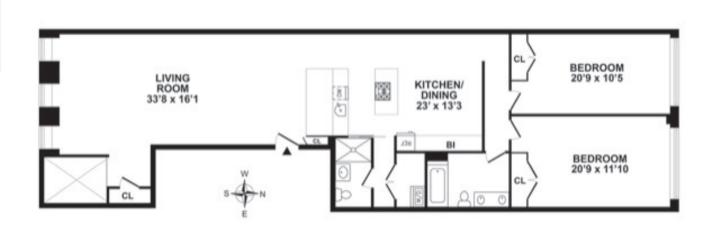

## 19 MURRAY STREET, 4TH FLOOR

2 BEDROOMS • 2 BATHROOMS • 1,900 SF • Asking \$2,695,000

This full floor, fully renovated, 2 bed, 2 bath Tribeca loft has a keyed elevator entrance into a south facing sizable living room with high ceilings and beautiful 3 inch pine wood floors. The eat-in kitchen has Ceasarstone countertops, tons of storage, stainless steel appliances, gas stove and cook top, dishwasher, and garbage disposal. Off the kitchen is a laundry room with a Miele washer and dryer. The bathrooms are well-appointed with marble and the main bathroom has a soaking tub. The loft has 9 foot ceilings, great light and ample storage closets. This wonderful no fuss condominium provides heat and hot water and has a common roof deck. It also has a huge 10 x 15 foot storage room in the basement.