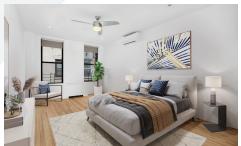

## 19 MURRAY STREET, 4TH FLOOR

2 BEDROOMS • 2 BATHROOMS • 1,900 SF • Asking \$2,695,000

This full floor, fully renovated, 2 bed, 2 bath Tribeca loft has a keyed elevator entrance into a south facing sizable living room with high ceilings and beautiful 3 inch pine wood floors. The eat-in kitchen has Ceasarstone countertops, tons of storage, stainless steel appliances, gas stove and cook top, dishwasher, and garbage disposal. Off the kitchen is a laundry room with a Miele washer and dryer. The bathrooms are well-appointed with marble and the main bathroom has a soaking tub. The loft has 9 foot ceilings, great light and ample storage closets. This wonderful no fuss condominium provides heat and hot water and has a common roof deck. It also has a huge 10 x 15 foot storage room in the basement.