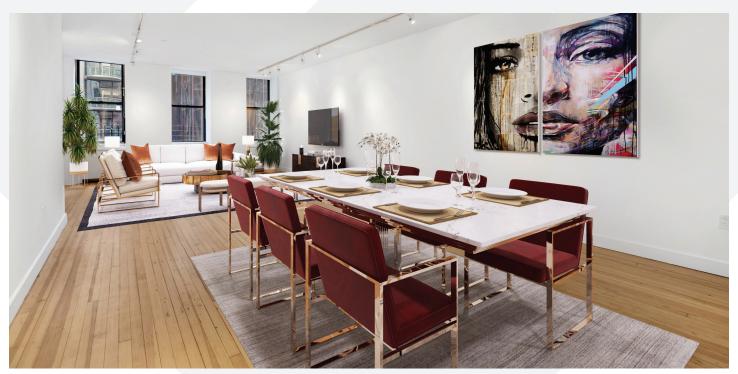

## 19 MURRAY STREET, 4TH FLOOR

2 BEDROOMS • 2 BATHROOMS • 1,900 SF • Asking \$2,695,000

This full floor, fully renovated, 2 bed, 2 bath Tribeca loft has a keyed elevator entrance into a south facing sizable living room with high ceilings and beautiful 3 inch pine wood floors. The eat-in kitchen has Ceasarstone countertops, tons of storage, stainless steel appliances, gas stove and cook top, dishwasher, and garbage disposal. Off the kitchen is a laundry room with a Miele washer and dryer. The bathrooms are well-appointed with marble and the main bathroom has a soaking tub. The loft has 9 foot ceilings, great light and ample storage closets. This wonderful no fuss condominium provides heat and hot water and has a common roof deck. It also has a huge 10 x 15 foot storage room in the basement.