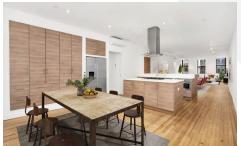

## 19 MURRAY STREET, 4TH FLOOR

2 BEDROOMS • 2 BATHROOMS • 1,900 SF • Asking \$2,695,000

This full floor, fully renovated, 2 bed, 2 bath Tribeca loft has a keyed elevator entrance into a south facing sizable living room with high ceilings and beautiful 3 inch pine wood floors. The eat-in kitchen has Ceasarstone countertops, tons of storage, stainless steel appliances, gas stove and cook top, dishwasher, and garbage disposal. Off the kitchen is a laundry room with a Miele washer and dryer. The bathrooms are well-appointed with marble and the main bathroom has a soaking tub. The loft has 9 foot ceilings, great light and ample storage closets. This wonderful no fuss condominium provides heat and hot water and has a common roof deck. It also has a huge 10 x 15 foot storage room in the basement.