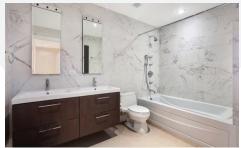

## 19 MURRAY STREET, 4TH FLOOR

2 BEDROOMS • 2 BATHROOMS • 1,900 SF • Asking \$2,695,000

This full floor, fully renovated, 2 bed, 2 bath Tribeca loft has a keyed elevator entrance into a south facing sizable living room with high ceilings and beautiful 3 inch pine wood floors. The eat-in kitchen has Ceasarstone countertops, tons of storage, stainless steel appliances, gas stove and cook top, dishwasher, and garbage disposal. Off the kitchen is a laundry room with a Miele washer and dryer. The bathrooms are well-appointed with marble and the main bathroom has a soaking tub. The loft has 9 foot ceilings, great light and ample storage closets. This wonderful no fuss condominium provides heat and hot water and has a common roof deck. It also has a huge 10 x 15 foot storage room in the basement.