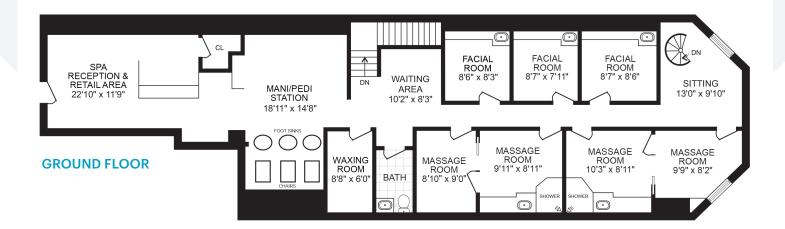

The ground floor has high ceilings, a large reception area, a mani-pedi area with plumbing hook-ups, three facial rooms, four massage rooms that can be combined to create two couple's rooms (two rooms have showers), two waiting areas, and a bathroom.

## **FLOOR PLANS**

Scan here for a 360° View

FOR MORE INFORMATION:

**Demetri Ganiaris** GANIARIS REALTY GROUP +1 (917) 658 2563 | dganiaris@ganiarisrealty.com

TRIBECA | Retail / Fully-Built Spa Space For Lease