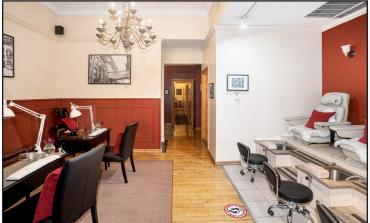

The ground floor has high ceilings, a large reception area, a mani-pedi area with plumbing hook-ups, three facial rooms, four massage rooms that can be combined to create two couple's rooms (two rooms have showers), two waiting areas, and a bathroom.