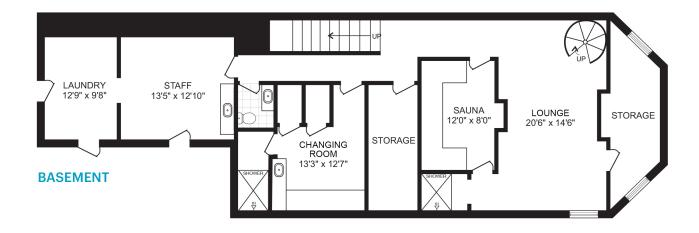

The basement has a large lounge area, a sauna, two showers, a large changing room, bathroom, office, kitchen, laundry room and plenty of storage.

FOR MORE INFORMATION:

**Demetri Ganiaris** GANIARIS REALTY GROUP +1 (917) 658 2563 | dganiaris@ganiarisrealty.com

## **FLOOR PLANS**

Scan here for a 360° View

FOR MORE INFORMATION:

**Demetri Ganiaris** GANIARIS REALTY GROUP +1 (917) 658 2563 | dganiaris@ganiarisrealty.com

TRIBECA | Retail / Fully-Built Spa Space For Lease