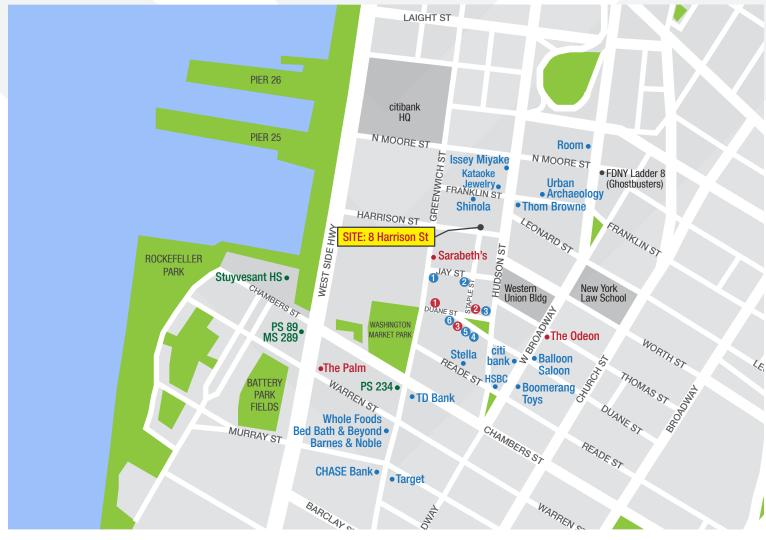

## **AREA NEIGHBORS**

FOR MORE INFORMATION:

**Demetri Ganiaris** GANIARIS REALTY GROUP +1 (917) 658 2563 | dganiaris@ganiarisrealty.com

TRIBECA | Retail / Fully-Built Spa Space For Lease

## **NEIGHBORHOOD RETAIL**

- RESTAURANTS
- RETAIL
- SCHOOLS

### **Numbered Restaurants**

- 1 The Hideaway
- 2 Scalini Fedeli
- 3 Laughing Man Coffee

### **Numbered Retail**

- 1 Joseph Carini Carpets
- 2 Cynthia Rowley
- 3 Luminaire Lighting
- 4 180 The Store
- 5 Lovely Bridal Shop
- 6 Nili Lotan