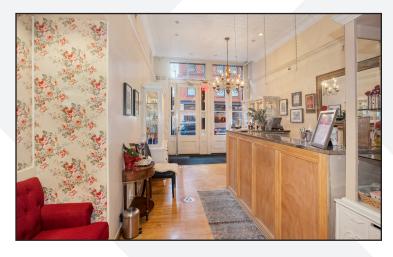

The ground floor has high ceilings, a large reception area, a mani-pedi area with plumbing hook-ups, three facial rooms, four massage rooms that can be combined to create two couple's rooms (two rooms have showers), two waiting areas, and a bathroom.