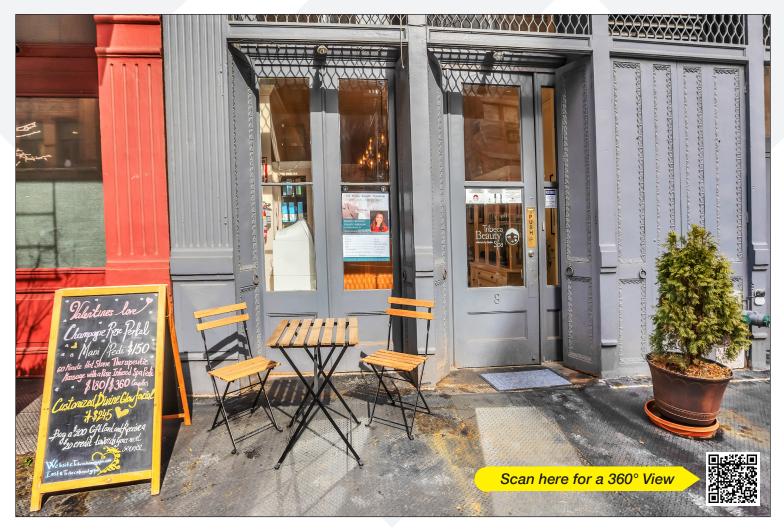

### APPROVED USES:

All retail uses but space is fully built-out spa, perfect for medical office

TRIBECA | Retail / Fully-Built Spa Space For Lease

8 Harrison is located in the heart of Tribeca and faces the picturesque Staple Street. The building faces south and enjoys sunshine year round and has two means of egress. The space has been beautifully built-out and is currently a fullyequipped spa.

## **FLOOR PLANS**

Scan here for a 360° View

FOR MORE INFORMATION:

**Demetri Ganiaris** GANIARIS REALTY GROUP +1 (917) 658 2563 | dganiaris@ganiarisrealty.com

TRIBECA | Retail / Fully-Built Spa Space For Lease